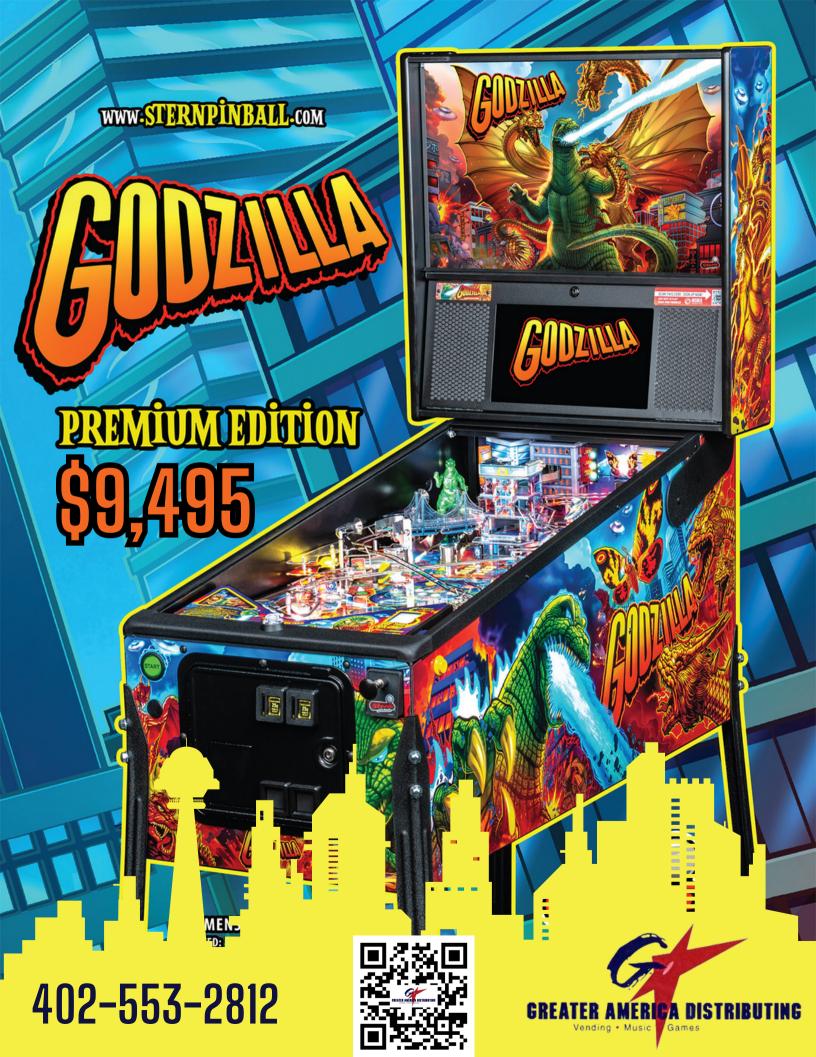

# RURILRELE MOW

- AVENGERS PREMIUM
- AVENGERS PRO
- JAMES BOND 60TH ANNIVERSARY
- JAMES BOND LE
- JAMES BOND PREMIUM
- JAMES BOND PRO
- CACTUS CANYON SE
- CACTUS CANYON SE+
- CLASSICADE
- ELVIRA PREMIUM
- FOO FIGHTERS PREMIUM
- FOO FIGHTERS PRO
- GALAXY III FIRE DART
- GALAXY III PLUS DART
- GODZILLA PREMIUM
- GODZILLA PRO