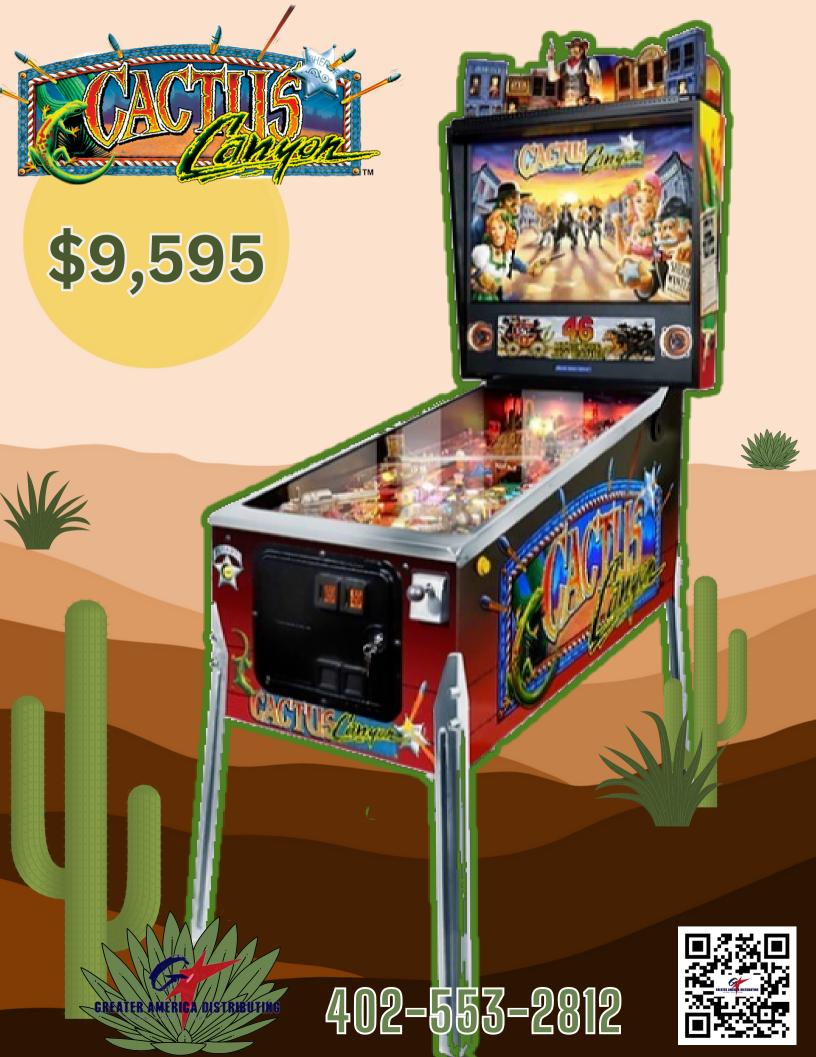

# RURILRELE MOW

- AVENGERS PREMIUM
- AVENGERS PRO
- JAMES BOND 60TH ANNIVERSARY
- JAMES BOND LE
- JAMES BOND PREMIUM
- JAMES BOND PRO
- CACTUS CANYON SE
- CACTUS CANYON SE+
- CLASSICADE
- ELVIRA PREMIUM
- FOO FIGHTERS PREMIUM
- FOO FIGHTERS PRO
- GALAXY III FIRE DART
- GALAXY III PLUS DART
- GODZILLA PREMIUM
- GODZILLA PRO